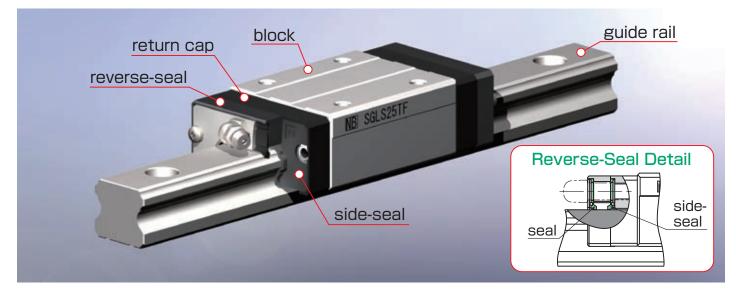

## Structure

NB Reverse-Seal is a seal unit that consists of reverse plate, seal, and cover. This seal unit has another side-seal in the reverse orientation to the block.

Part Number Structure

%please contact NB for details.

#### **Advantages**

The space between two seals holds grease to minimize grease leakage from the block.