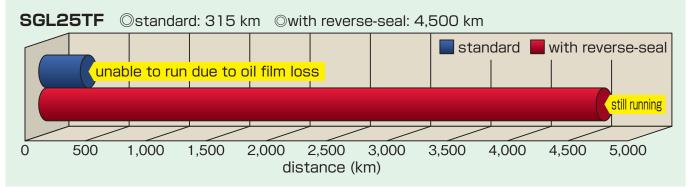

#### grease dry-up test data:

test conditions: applied load (no load), average speed (60m/min), stroke (420mm)

\* A few grams of oil absorbing material was applied every 5 minutes.

•Grease for the food processing industry (NSF H1 certified) is available. It is a perfect combination for the food processing applications to use stainless steel guide SGLS type and reverse-seal option. Please contact NB for more details.