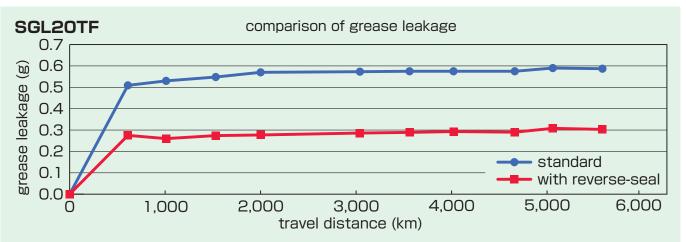

#### grease-leak test data:

test conditions : vertical axis, applied load (no load), average speed (60m/min), stroke (375mm)

Reverse-seal makes a "Grease Pocket" between the two seals that realizes MAINTENANCE FREE by reducing grease leakage and loss.